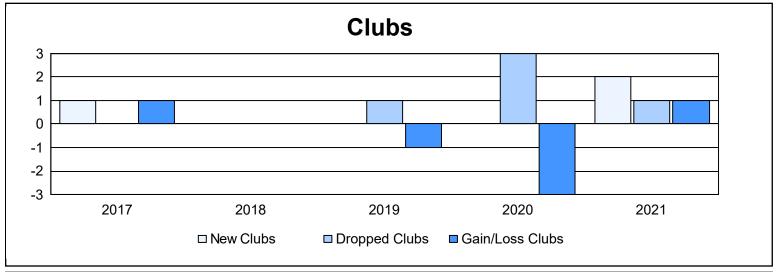

District 5M 9 As of June 2021 Cumulative

| Year      | New<br>Clubs | Dropped<br>Clubs | Gain/<br>Loss<br>Clubs | New<br>Members | Charter<br>Members | Reinstate<br>Members | Transfer<br>Members | Total<br>Member<br>Added | Total<br>Members<br>Dropped | Gain/<br>Loss<br>Members |
|-----------|--------------|------------------|------------------------|----------------|--------------------|----------------------|---------------------|--------------------------|-----------------------------|--------------------------|
| 2016-2017 | 1            | 0                | 1                      | 158            | 34                 | 14                   | 8                   | 214                      | 242                         | -28                      |
| 2017-2018 | 0            | 0                | 0                      | 236            | 2                  | 13                   | 20                  | 271                      | 315                         | -44                      |
| 2018-2019 | 0            | 1                | -1                     | 152            | 3                  | 17                   | 11                  | 183                      | 264                         | -81                      |
| 2019-2020 | 0            | 3                | -3                     | 153            | 11                 | 15                   | 24                  | 203                      | 298                         | -95                      |
| 2020-2021 | 2            | 1                | 1                      | 139            | 75                 | 13                   | 20                  | 247                      | 250                         | -3                       |
| Average   | 1            | 1                | 0                      | 168            | 25                 | 14                   | 17                  | 224                      | 274                         | -50                      |